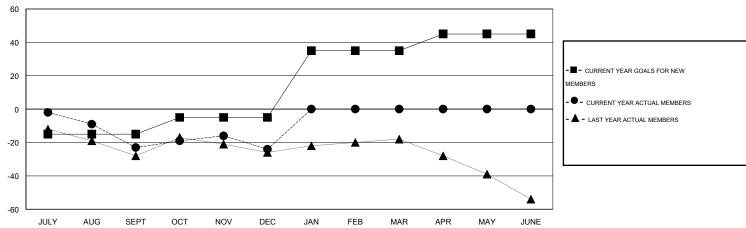

#### GOALS AND ACTUAL MEMBERS CUMULATIVE

| DROPPED CLUBS: 0  DROPPED MEMBERS |               | 19 CLUBS OF 46 ADDED 1 OR MORE<br>NEW MEMBERS | GENDER DISTRIBUTION  MALE 710 (69.07  FEMALE 318 (30.93 |            |
|-----------------------------------|---------------|-----------------------------------------------|---------------------------------------------------------|------------|
| DECEASED CLUB CANCELLED OTHER     | 10<br>0<br>49 | CLICK HERE FOR HEALTH ASSESSMENT DATA         | FAMILY UNIT MEMBERS HEAD OF HOUSEHOLD                   | 241<br>117 |
| TOTAL                             | 59            |                                               | NON-HEAD OF HOUSEHOLD                                   | 124        |